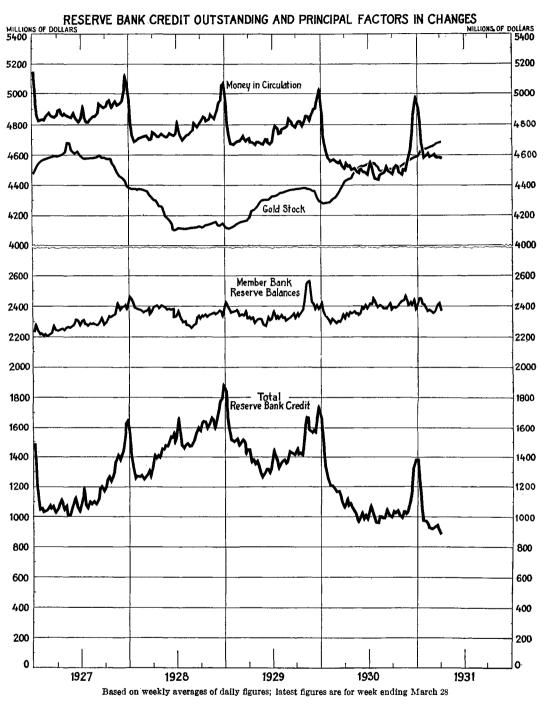

# FEDERAL RESERVE BULLETIN

**APRIL**, 1931

×

ISSUED BY THE FEDERAL RESERVE BOARD AT WASHINGTON

Treasury Operations and the Banks Business Conditions in the United States Annual Reports of Central Banks: Switzerland, Belgium, Danzig