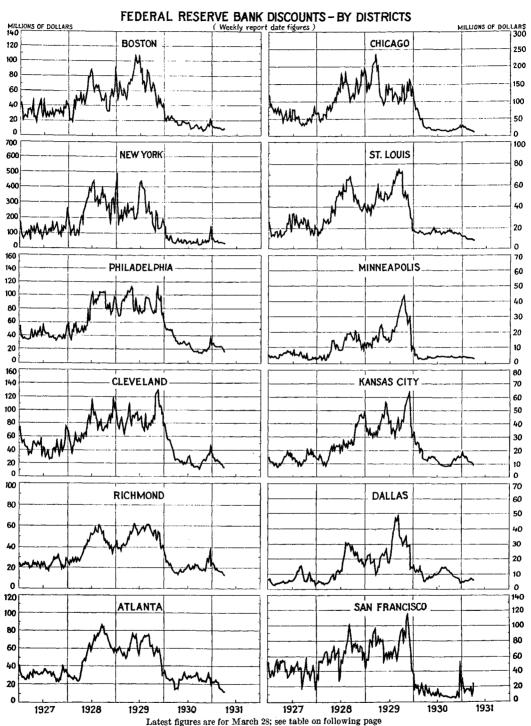

# FEDERAL RESERVE BULLETIN

**APRIL**, 1931

×

ISSUED BY THE FEDERAL RESERVE BOARD AT WASHINGTON

Treasury Operations and the Banks Business Conditions in the United States Annual Reports of Central Banks: Switzerland, Belgium, Danzig