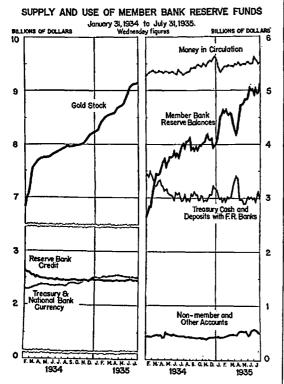

# FEDERAL RESERVE BULLETIN

**AUGUST 1935** 

ISSUED BY THE
FEDERAL RESERVE BOARD
AT WASHINGTON

Recent Changes in Member Bank Reserves

Physical Volume of Manufactures

Deposits and Assets of Postal Savings System