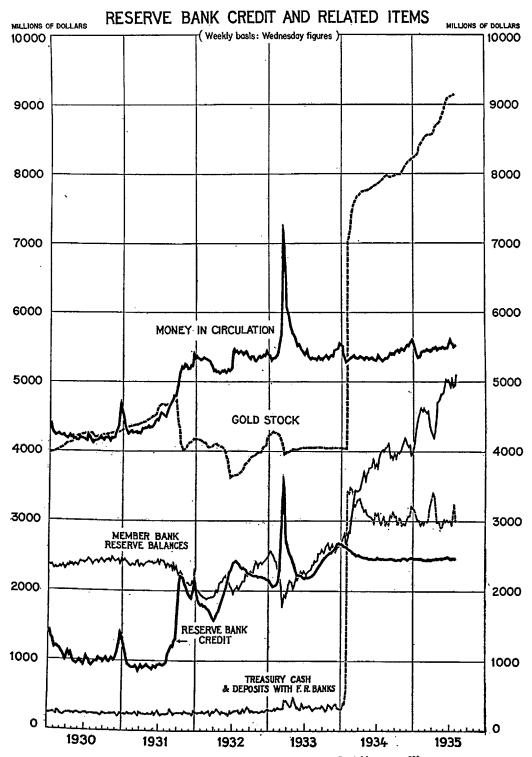

# FEDERAL RESERVE BULLETIN

**AUGUST 1935** 

ISSUED BY THE
FEDERAL RESERVE BOARD
AT WASHINGTON

Recent Changes in Member Bank Reserves

Physical Volume of Manufactures

Deposits and Assets of Postal Savings System