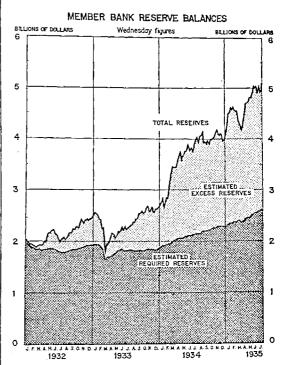

# FEDERAL RESERVE BULLETIN

**AUGUST 1935** 

ISSUED BY THE
FEDERAL RESERVE BOARD
AT WASHINGTON

Recent Changes in Member Bank Reserves

Physical Volume of Manufactures

Deposits and Assets of Postal Savings System