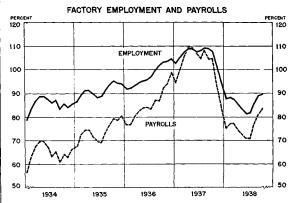

Employment.—Employment and payrolls increased somewhat further between the

Monthly indexes of number employed and payrolls at factories, unadjusted for seasonal variation, 1923-1925 average = 100.

middle of September and the middle of October. At automobile factories employment continued to rise sharply and there were further moderate increases in most other durable goods industries. The number employed at canning establishments declined and in other nondurable goods industries showed little change. Employment increased somewhat at mines, on the railroads, and in the construction industry, while in trade the rise was less than seasonal.