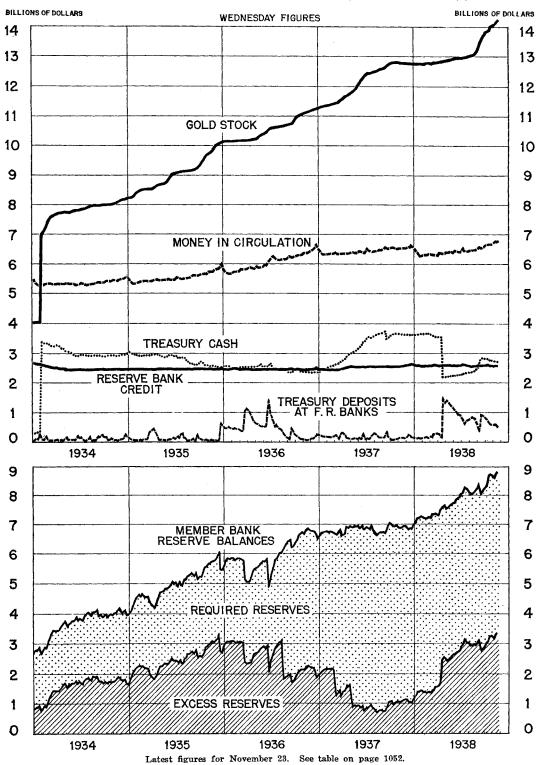

As the result of gold imports and the release by the Treasury of gold previously held

Recent banking developments in an inactive account, bank deposits have increased considerably since last spring.

and the total of bank deposits and money in circulation is now as large as at any previous time. Gold imports added about \$1,500,000,000 to the country's deposits between the middle of April and the end of November, and Treasury disbursements from its cash holdings and balances with the Federal Reserve banks added \$500,000,000. These additions were offset in small part by an increased demand for currency by the public. The growth of deposits has been accompanied by a decline in their rate of turnover to an extremely low level.

Volume of deposits at member banks declined somewhat in 1937 and in the first quarter of 1938 but has since

Growth in bank deposits

shown a substantial increase. Except for last year, deposits

at banks have increased almost continuously since the summer of 1933, as is shown by the chart. Practically all of the increase during