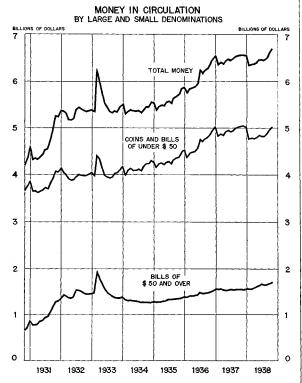

convenient for hoarding than the smaller The chart shows total cirnotes and coin. culation of notes of fifty dollars or more and the total of all other paper currency and coin for end-of-month dates from October 1930 to October 1938. The growth shown in the smaller denominations from 1930 to March 1933 was in ten- and twenty-dollar notes, which were probably hoarded, while one- and five-dollar notes and coin, which are used more largely for day-to-day payments, showed little change.

Following the banking holiday there was a substantial return flow of large-denomination currency in 1933 and to some extent in 1934, but the amount outstanding continued substantially larger than in 1930, indicating the retention in hoards of a considerable amount of money.

From 1934 to the end of 1936 there was a renewed increase in money in circulation. This was a period of rising business activity, and much of the increase in circulation was currency reported as in circulation is a

in coin and the smaller-denomination currency. There was also a fairly steady growth in the amount of larger-denomination currency. In the middle of 1936 a sharp rise in circulation accompanied the payment in cash of the veterans' adjusted service certificates. As a result of a cessation of the rise in business early in 1937 and the recession beginning in the latter part of that year, the amount of money in circulation did not increase in 1937, as it had in the two previous In 1938 circulation continued close to the 1937 levels until September, when, as previously indicated, there was a renewed rise.

The higher level of currency in circulation that has been maintained since 1936 at about \$2,000,000,000 above that of 1929 represents increases both in large-denomination currency and in coin and small-denomination The increase in large bills reflects in part the holding of savings in the form of currency rather than in bank deposits, securities, or other property. The banking difficulties in the early thirties may be partly responsible for the increase in the volume of savings held in currency rather than in banks. notwithstanding the safeguarding of bank deposits after 1933 by Federal deposit insurance. Another factor is probably the reduction in interest rates paid on savings and other time deposits.

Increased circulation of coin and smalldenomination bills indicates that there has also been a relatively greater use of cash for This tendency, which current payments. may have been due at first to banking difficulties and the absence of banking facilities in some communities, has been furthered by the extension of service charges on checking accounts. Relief payments, made to large numbers of people without bank accounts. may also have increased the demand for cur-Imposition of sales taxes in many States and cities may have had an effect in increasing the demand for coins.