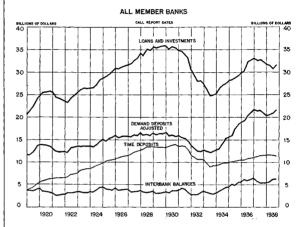

Volume of deposits at member banks declined somewhat in 1937 and in the first quarter of 1938 but has since

Growth in bank deposits

shown a substantial increase. Except for last year, deposits

at banks have increased almost continuously since the summer of 1933, as is shown by the chart. Practically all of the increase during

the first nine months of this year, as set forth in the following table, was in demand deposits at city banks. At country banks deposits showed a seasonal decline in the first half of the year and thereafter an increase. Adjusted demand deposits at member banks, which exclude interbank and United States Government deposits and items held by banks in process of collection, and which may, therefore, be called customers' deposits, increased by \$1,200,000,000 in the first nine months of the year and at the end of September amounted to about \$21,600,000,000, close to the largest amount ever reported. It appears from partial reports that adjusted demand deposits of member banks increased further during October and November to above the peak levels reached at the end of 1936. Interbank deposits have also risen to a new high level.

Deposits at All Member Banks, Sept. 28, 1938

[In millions of dollars]

|                                                      | Amount                                                | Change since Dec. 31, 1937  |                                                    |                                     |                       |  |  |  |  |  |
|------------------------------------------------------|-------------------------------------------------------|-----------------------------|----------------------------------------------------|-------------------------------------|-----------------------|--|--|--|--|--|
|                                                      | held by<br>all mem-<br>ber banks<br>Sept. 28,<br>1938 | All<br>mem-<br>ber<br>banks | New<br>York<br>central<br>reserve<br>city<br>banks | Other<br>reserve<br>city<br>banks 1 | Coun-<br>try<br>banks |  |  |  |  |  |
| Adjusted demand                                      | 21, 596<br>11, 253                                    | +1, 209<br>-35              | +914<br>-29                                        | +354<br>+21                         | -60<br>-27            |  |  |  |  |  |
| U. S. Government and<br>Postal savings<br>Interbank: | 777                                                   | -8 <b>9</b>                 | -201                                               | +87                                 | +16                   |  |  |  |  |  |
| Domestic<br>Foreign                                  | 6, 218<br>466                                         | +653<br>+3                  | +390<br>-12                                        | $^{+275}_{-14}$                     | -12<br>+1             |  |  |  |  |  |