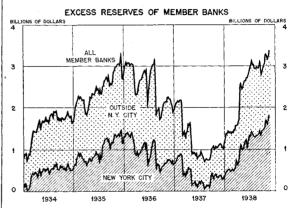

Wednesday figures of estimated excess reserves for all member tacks and for selected New York City banks, January 3, 1934, banks and for selected to November 23, 1938.

gations held by these banks. Adjusted demand deposits, which reached an all-time peak of \$16,000,000,000 at reporting banks in the last week in October, also decreased somewhat in the first half of November. Member bank reserves in the middle of November were at about the high level reached a month earlier.