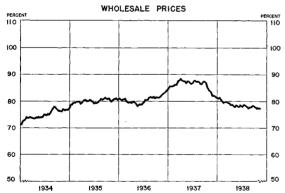

Commodity prices.—Wholesale commodity prices generally showed little change from the middle of October to the third week of

Index compiled by United States Bureau of Labor Statistics. weeks, January 6, 1934, to November 19, 1938.

November. Prices of steel scrap and leather advanced.

hand, were reduced, and there were also decreases in zinc, hides, and rubber. Prices of farm products and foods showed small fluctuations in this period.