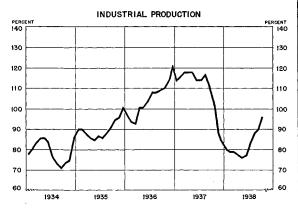

#### NATIONAL SUMMARY OF BUSINESS CONDITIONS

[Compiled November 23 and released for publication November 26]

Industrial production continued to increase sharply in October and the first three weeks of November, reflecting principally larger output of steel and automobiles. Wholesale commodity prices showed little change in this period. Volume of employment and national income increased in October.

Production.—In October the Board's seasonally adjusted index of industrial production was at 96 percent of the 1923-1925 average, as compared with 90 percent in September. Steel ingot production increased considerably, averaging 53 percent of capacity in October, and in the first three weeks of November there was a further substantial advance. In the automobile industry output was increased rapidly during October and the first three weeks of November both to stock dealers with new model cars and to meet the increased volume of retail demand accompanying the introduction of new models. Production, which in the first nine months of 1938 had been at a considerably lower level, was at nearly the same rate as in the corresponding period in other recent years. Output of plate glass also increased sharply further in October. Cement production showed a considerable increase, while lumber production declined slightly.

Monthly index of physical volume of production, adjusted for seasonal variation, 1923-1925 average =100.

Activity at textile mills, which had risen sharply during the summer, continued at about the August and September rate, although usually there is an increase at this time of the year. Shoe production declined somewhat further in October, and there was a decrease in output of tobacco products, while in most other industries manufacturing nondurable goods changes in output were largely seasonal in character. Mineral production showed a further moderate rise, reflecting in large part increased output of crude petroleum and nonferrous metals. Lake shipments of iron ore also were in larger volume, although a decrease is usual in October. Coal production increased seasonally.