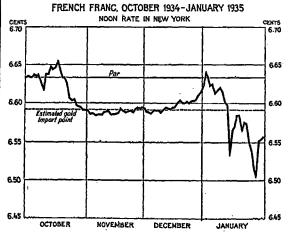

In January there was a renewed movement of gold to the United States from the European gold-bloc countries; and the Gold flow from England was conmovements siderably increased. This inflow of gold, which amounted to \$110,000,000

to maintain foreign currencies at the gold import point in the face of the large speculative demand for dollars. The decline in the exchange value of the French franc is shown on the chart.

About a third of the gold acquired by the United States during January was withdrawn from the reported reserves of foreign central banks; the remainder represented gold from the mines, from Indian hoards, or from unreported holdings abroad. During the month gold reserves reported by the central bank declined \$24,000,000 in Switzerland, \$18,000,000 in Netherlands, and \$7,000,000 in France, while those of other important European countries showed little change.