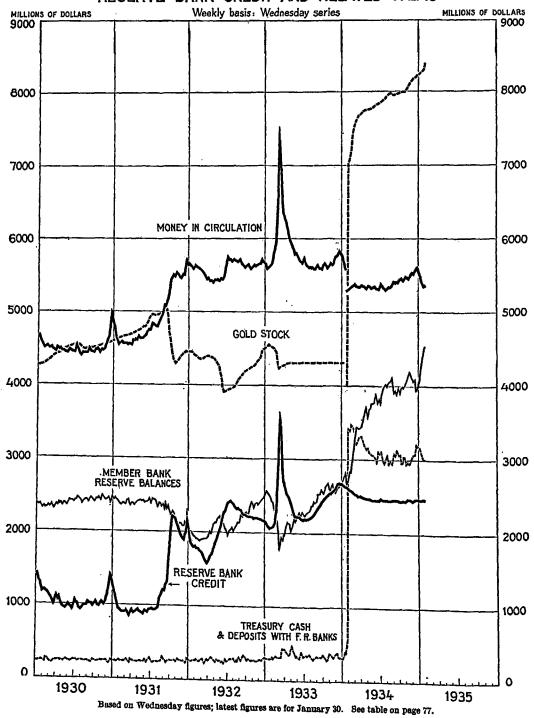

### REVIEW OF THE MONTH

Return flow of currency following the holiday season, continued imports of gold, and disbursements by the Treasury Member bank of funds previously held as cash reserves or on deposit with Federal Reserve banks resulted in an increase of \$450.-000,000 in member bank reserve balances in January to the largest amount ever held. Since member bank indebtedness to the Reserve banks at the end of December was small, the increase in the supply of reserve funds was added in its entirety to member bank reserve balances. Simultaneous growth of member bank deposits caused by the same factors as the increase in their reserves, resulted in some increase in legal reserve requirements, but excess reserves nevertheless increased by nearly \$400,000,000 during the month to a total of \$2,200,000,000, the largest on record. The increase in excess reserves of member banks during recent years is shown on the chart.

Growth of member bank reserve balances in 1934 followed smaller increases in the 2 preceding years. In the earlier years the increase reflected principally large purchases of United States Government securities in the open market by the Federal Reserve banks, which enabled member banks both to reduce their borrowings at the Federal Reserve banks and to increase their reserve balances. In the past year, however, the increase in member bank reserves has been principally due to gold imports.

The table shows factors that have influenced the volume of member bank reserve balances in the two 12-month periods ending January 31, 1935, and January 31, 1934. The table is arranged to bring out the fact that increases in Reserve bank credit, gold stock, and Treasury and national-bank currency have the effect of increasing the supply of funds available for bank reserves, while decreases in these items reduce this supply; increases in

money in circulation, in Treasury cash and deposits, in nonmember deposits at Federal Reserve banks, and in other Federal Reserve accounts, on the other hand, reduce, and decreases in these items increase, the supply of funds available for bank reserves. The chart on page 76 shows weekly movements of these various items during the past 5 years.

Including increment of \$2,813,000,600 resulting from reduction in the weight of the gold dollar.

In the 12 months from January 31, 1934, to January 31, 1935, member bank reserve balances increased by nearly \$1,900,000,000. In this period, as contrasted with the previous year, there was a decrease in the volume of Reserve bank credit, reflecting reductions in discounts and maturities of bills, while holdings of United States Government securities remained practically unchanged. In addition to imports of gold, the increase in reserves reflected disbursements by the Treasury from its holdings of cash and its deposits at Reserve banks. These cash holdings of the Treasury were greatly augmented by the increment in value arising from the revaluation of the dollar after the passage of the Gold Reserve Act of 1934, which was approved on January 30. The stock of Treasury and national-bank currency also increased, reflecting principally the purchase of silver by the Treasury.