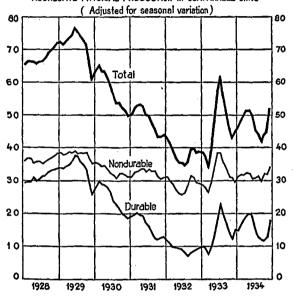

The chart shows fluctuations since 1928 in output of durable and nondurable manufactures, as indicated by the components of the Board's index. Among the industries producing durable manufactures the most marked increase over 1933 was in the automobile industry, where output was 45 percent larger than that of 1933 and double that of 1932. Activity in the steel industry also showed a further increase, while lumber production continued at an unusually low level, reflecting in considerable part continued inactivity in residential building. In the group of industries producing nondurable manufactures, output showed little change in the aggregate but continued at a higher level relative to the 1923-25 average than output of durable products. Activity at meat-packing establishments showed a marked increase, while textile mills activity was generally at a lower level than in 1933. Output of tobacco products showed a considerable growth and there were increases also in the leather and tire industries.

Fluctuations in industrial output were considerable in 1934, although not so large as in 1933. A growth in activity in the early part of the year was followed by a decline during the

i Because of the exclusion of some minor items, these figures are not exactly comparable with the usual compilations.

summer, and output during the autumn months was at about the same level as a year earlier. In December, with a sharp increase in automobile production, expansion in activity at steel mills, and a growth in activity at woolen and silk mills, output increased, contrary to seasonal tendency, and the Board's adjusted index advanced from 74 percent of the 1923–25 average in November to 86 percent, a level higher than at the end of any other year since 1930.

# MANUFACTURES - DURABLE AND NONDURABLE AGGREGATE PHYSICAL PRODUCTION IN COMPARABLE UNITS

Compiled from figures included in Federal Reserve Board's index of production of manufactures. "Durable" includes pig iron, steel, autos, lumber, vessels, locomotives, nonferrous metals, cement, polished plated glass, and coke. "Nondurable" includes textiles, leather products, foods, tobacco products, paper and printing, petroleum refining, and automobile tires and tubes.