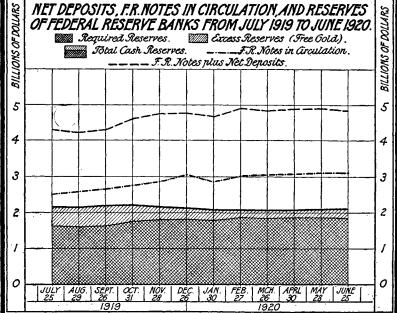

4,160<br>1,233,536<br>1,182,380 |
| Mar. 18.<br>Apr. 15.<br>May 20.<br>June 17.                                                                                                                     | 1,684,360<br>1,693,435                                                                              | 72, 031<br>117, 418<br>142, 874<br>135, 695                                                        | 1,756,391<br>1,810,853<br>1,791,892<br>1,726,327                                                     | 388, 385<br>359, 104<br>405, 541<br>402, 642                                                 | 813, 460<br>807, 399<br>726, 851<br>784, 801                                                 | 1,201,845<br>1,166,503<br>1,132,392<br>1,187,443                                                     |





FEDERAL RESERVE BULLETIN.

Earnings and expenses of the Federal Reserve Banks, also fiscal agency department disbursements reimbursable by the United States Treasury, from Jan. 1, 1919, to June 30, 1920.

|                                                                              | Jan. 1 to<br>June 30,<br>1919.               | July 1 to<br>Dec. 31,<br>1919.               | Jan. 1 to<br>June 30,<br>1920.          |                                                                                              | Jan. 1 to<br>June 30,<br>1919. | July 1 to<br>Dec. 31,<br>1919 | Jan. 1 to<br>June 30,<br>1920. |
|------------------------------------------------------------------------------|----------------------------------------------|----------------------------------------------|---------