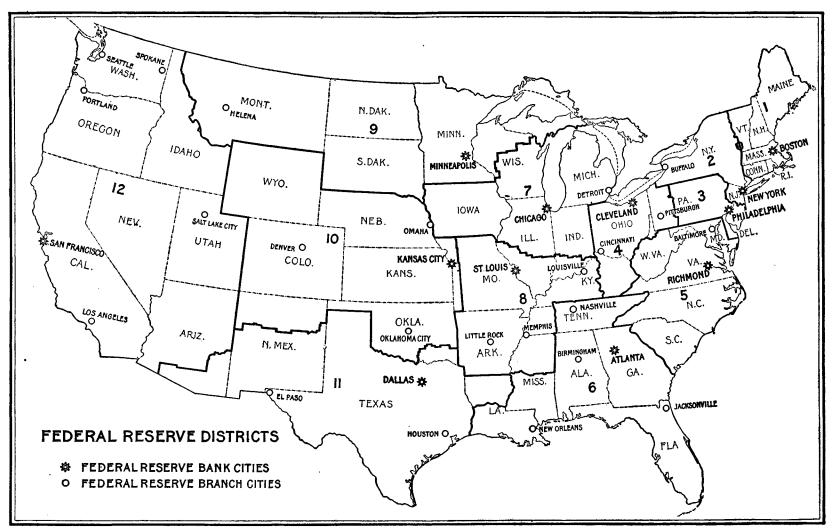

#### FEDERAL RESERVE BOARD.

EX OFFICIO MEMBERS.

DAVID F. HOUSTON,

Secretary of the Treasury, Chairman.

JOHN SKELTON WILLIAMS,

Comptroller of the Currency.

W. P. G. HARDING, Governor.

Adolph C. Miller.