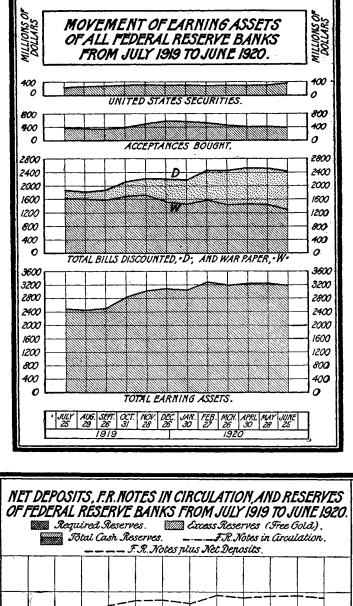

244,160<br>1,233,536<br>1,182,380 |
| Mar. 18.<br>Apr. 15.<br>May 20.<br>June 17.                                                                                                                     | 1,684,360<br>1,693,435                                                                              | 72, 031<br>117, 418<br>142, 874<br>135, 695                                                        | 1,756,391<br>1,810,853<br>1,791,892<br>1,726,327                                                     | 388, 385<br>359, 104<br>405, 541<br>402, 642                                                 | 813, 460<br>807, 399<br>726, 851<br>784, 801                                                 | 1,201,845<br>1,166,503<br>1,132,392<br>1,187,443                                                     |





FEDERAL RESERVE BULLETIN.

Earnings and expenses of the Federal Reserve Banks, also fiscal agency department disbursements reimbursable by the United States Treasury, from Jan. 1, 1919, to June 30, 1920.

|                                                                              | Jan. 1 to<br>June 30,<br>1919.               | July 1 to<br>Dec. 31,<br>1919.               | Jan. 1 to<br>June 30,<br>1920.          |                                                                                              | Jan. 1 to<br>June 30,<br>1919. | July 1 to<br>Dec. 31,<br>1919 | Jan. 1 to<br>June 30,<br>1920. |
|------------------------------------------------------------------------------|----------------------------------------------|----------------------------------------------|-------