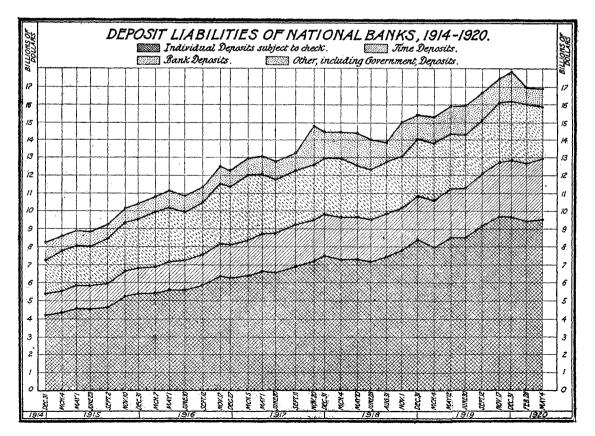

#### FEDERAL RESERVE BOARD.

EX OFFICIO MEMBERS.

DAVID F. HOUSTON,

Secretary of the Treasury, Chairman.

JOHN SKELTON WILLIAMS,

Comptroller of the Currency.

W. P. G. HARDING, Governor.

Adolph C. Miller.