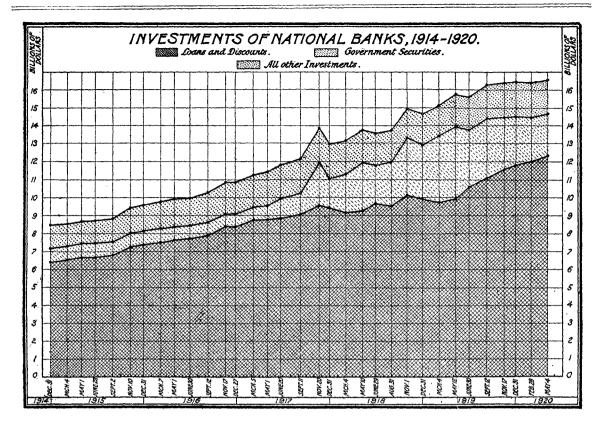

| 3,259<br>3,410                                                                      | 12,683<br>12,917                                                               | 3,294<br>2,940                                                              | 15,977<br>15,857                                                                           | 974<br>1,067                                              | 16,951<br>16,924                                                                  |

Beginning with Sept. 12, 1916, notes and bills rediscounted are not included among loans and discounts, as was the previous practice.
 Exclusive of fixed instruments, i.e., banking house, real estate, furniture and fixtures, also stock of Federal Reserve Banks.





#### Loans, investments, and deposit liabilities of member banks, 1914-1920-Continued.

#### STATE BANK AND TRUST COMPANY MEMBERS.

[In million, of dollars.]

|                | Loans<br>and dis-<br>counts. | Govern-<br>ment se-<br>curities. |        | Total<br>loans and<br>invest-<br>ments. <sup>1</sup> | Demand<br>deposits<br>(exclusive<br>of bank<br>deposits). | deposits. | Demand<br>deposits<br>plus time<br>deposits. | Bank<br>deposits. |        |     | Total<br>gross |
|----------------|------------------------------|----------------------------------|--------|------------------------------------------------------|-----------------------------------------------------------|-----------|----------------------------------------------|-------------------|--------|-----|---------------