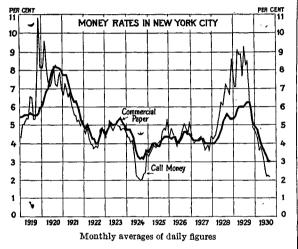

ade, and a lower level of commodity Both the inflow of gold and of currency tended to increase the volume of bank deposits relative to the amount of loans and investments. All the factors in the situation, which have just been discussed, have exerted an influence in the direction of monetary ease, and money rates have consequently been lower this autumn than at any other time in more than 10 years.

The course of call-money rates and rates on commercial paper for the period since the beginning of 1919 is shown on the chart, which brings out certain contrasts in the rate situation during the period of the business recession that began in the spring of 1920 and ended in the middle of 1922, and the present period which began about a year ago. The

chart shows that call-money rates last year



reached about the same level as in 1919-20, with the exception of October, 1919, when an exceptional rise in these rates occurred. Commercial paper rates, on the other hand, which were above 8 per cent in 1920, never went above 6¼ per cent in 1929.

The decline in rates during the past year has been much more rapid than in 1920-21, and rates are lower now than in 1922 or in 1924. The more rapid easing of money conditions during the past year constitutes an important difference between the two periods. The extended condition of the banks and of many borrowers in 1919-20 and the heavy indebtedness to the Federal reserve banks made the decline in money rates slower in 1920-21, while during the past year the strong reserve position of the member banks as well as of the reserve

banks and the