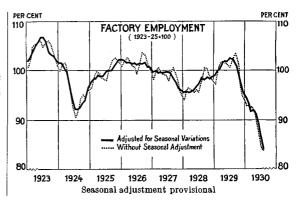

| 102, 5 | 100.9    | 109.2    | 90.3  |
| July       | 98.0  | 95, 7    | 100,7  | 84.6      | 98.6   | 98.3     | 104.8    | 82.0  |
| August     | 99.2  | 98.3     | 102, 0 | 83.8      | 102. 2 | 102.5    | 109.4    | 80.9  |
| September  | 100.6 | 100.3    | 103, 4 |           | 101.9  | 104.2    | 110.5    |       |
| October    | 99.3  | 100, 2   | 102.1  | l         | 102.5  | 107.5    | 110.0    |       |
| November   | 96.9  | 98.8     | 98.2   | i <b></b> | 98.5   | 103.6    | 102.0    |       |
| December   | 95.5  | 98.1     | 94.8   |           | 99.4   | 104.2    | 98.7     |       |
| Annual in- |       |          |        | i i       |        |          |          | 1     |
| dex        | 98.8  | 97.2     | 100.4  |           | 102.0  | 101.8    | 107. 2   |       |



#### FACTORY EMPLOYMENT: INDEXES BY GROUPS

|                                                                            | Iron Ma-                                                                          |                                                                                        |                                                                      | Paper                                                                    | Lum-                                                                         |                                                                      | ortation<br>ment                                                      | Leather                                                                    | Ce-<br>ment,