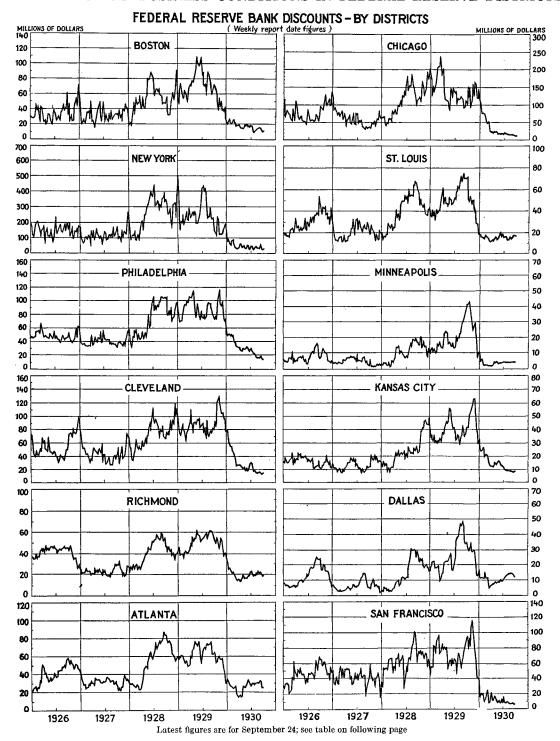

# FEDERAL RESERVE BULLETIN

OCTOBER, 1930

ISSUED BY THE
FEDERAL RESERVE BOARD
AT WASHINGTON

Credit Conditions and the Marketing of Crops Change in Reserve Calculation Annual Report of Bank of Greece

UNITED STATES
GOVERNMENT PRINTING OFFICE
WASHINGTON: 1930