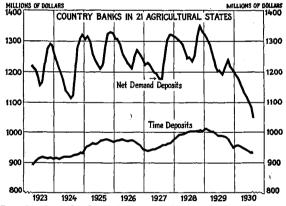

edit was based largely on commodities and was reflected in a high level of commercial loans, while last year it was based on securities and was reflected in an expansion of security loans. Liquidation of this class of loans is usually more rapid and during the past year has proceeded faster than the liquidation of commercial loans during the earlier period.

Easy credit conditions at the present time are general throughout the country, as indicated by the small volume of indebtedness of member banks to the reserve banks in all Federal reserve districts. The growth of deposits, however, which has occurred during the year, has not been felt by rural communities, as is shown by the following chart, which presents the course of net demand and time deposits of country banks in 21 agricultural



Deposits of member banks in towns with a population of less than 15,000, located in 21 agricultural States

States. The chart shows that there has been a rapid decline in deposits of both kinds in these banks for more than a year and that at the present time their level is lower than at any time in recent years. This low level of deposits of country banks is related to the fact that the income of farmers in these States has been diminished by the decline in the value of products marketed.

Current agricultural income is being sharply reduced, as compared with a year ago, chiefly by the decline in prices of farm products, which has not been offset by larger output. The following table shows production of the nine leading crops, as estimated by the Department of Agriculture on September 1,