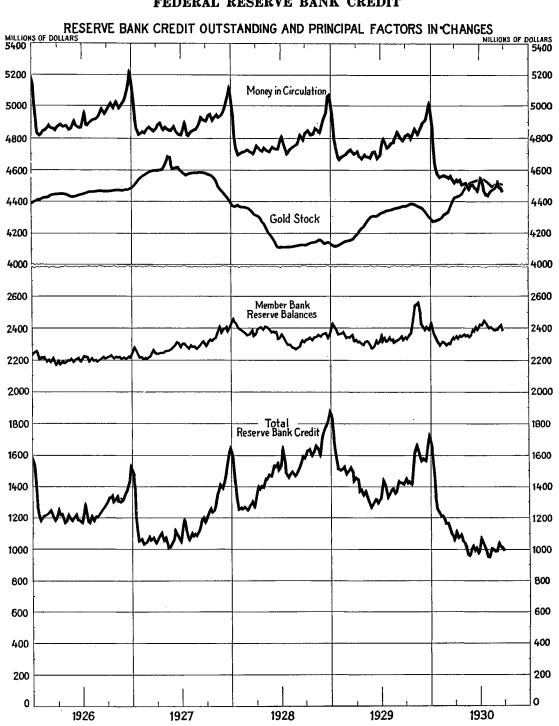

The volume of reserve bank credit outstanding showed a growth for the period, as is usual at this season, but the increase was relatively small, owing to the fact that the seasonal demand for currency was smaller than in other recent years and owing to an addition of \$15,000,000 to the country's stock of gold. The increase was in holdings of acceptances, offset in part by a further decline in discounts for member banks to the lowest level since 1917.

Money rates continued at low levels during August and the first half of September, and the yield on high-grade bonds declined further. Discount rates at the Federal Reserve Banks of Dallas and Minneapolis, the only banks which had maintained a 4 per cent rate, were reduced to 3½ per cent during September.

#### FEDERAL RESERVE BANK CREDIT



Based on weekly averages of daily figures; latest figures are for week ending September 30

#### RESERVE BANK CREDIT OUTSTANDING AND FACTORS IN CHANGES

[Average of daily figures. In millions of dollars]

| ļ                                                     | 1                | Reserve bank credit outstanding |                                |                                    |        | Factors of                | decrease 1                              |                              | Factors of                            | increase 1                          |                                     |
|-------------------------------------------------------|------------------|---------------------------------|--------------------------------|------------------------------------|------